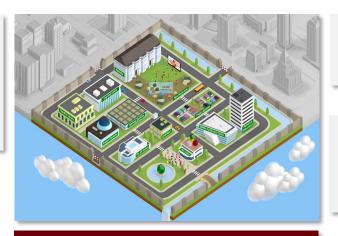

# WHAT IS QUBE?

1. A WELL DESIGNED CAMPUS THAT IS A DIGITAL COPY OF WHAT YOU USE IN THE PHYSICAL WORLD Offices, Project & Meeting rooms, Workshop & Seminar centre, Conference Centre, Café, Lobby

Within minutes of going on QUBE you are totally immersed

# YOUR QUBE CAMPUS