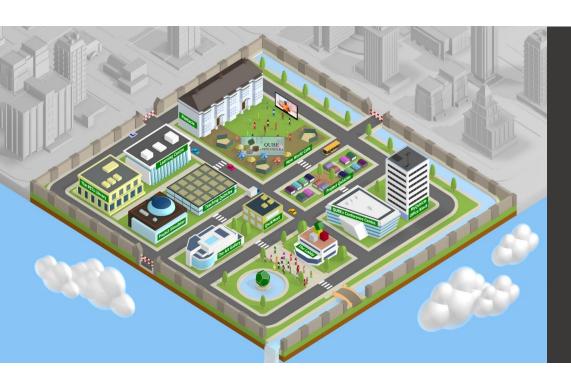

# WHAT IS QUBE?

1. A WELL DESIGNED CAMPUS THAT IS A DIGITAL COPY OF WHAT YOU USE IN THE PHYSICAL WORLD Offices, Project & Meeting rooms, Workshop & Seminar centre, Conference Centre, Café, Lobby

Within minutes of going on QUBE you are totally immersed

# YOUR QUBE CAMPUS

### **LEARNING CENTRE**

In 2020 if you're not learning you're not working.

Now your core teams has a fixed place to collaborate. No more emailing versions back & forth, No more pointless PowerPoints.

Just meeting to get things done!

## **MY QUBICLE**

You will have your own personal qubicle where you can personally invite others

Large plenary events will take place here; Senior executive town halls, guest speakers TEDx style, and global exhibitions

**CONFRERENCE CENTRE** 

PROJECT SIMULATOR

You can experiment and explore safely

using our simulators

Performance Enhancement Tools (PETs)\* are a common set of tools for alignment & collaboration. They are to be found in the library

**PETs LIBRARY** 

## **PROJECT QUBICLES**

This is where you deliver real-life projects. Set up for All Change types and Agile Working, your project team, line manager and your other organisational sponsors will have access. No one outside your organisation except your facilitator will be able to access this qubicle

### **TEACHING QUBICLE**

For workshops or skill-up on anything

# **TEAM QUBICLE**

For regular catchups (we call them drumbeats) with your immediate team

### CAFE

You will be able to mix and mingle with other participants from both this course and other courses Also useful for more permanent exhibitions