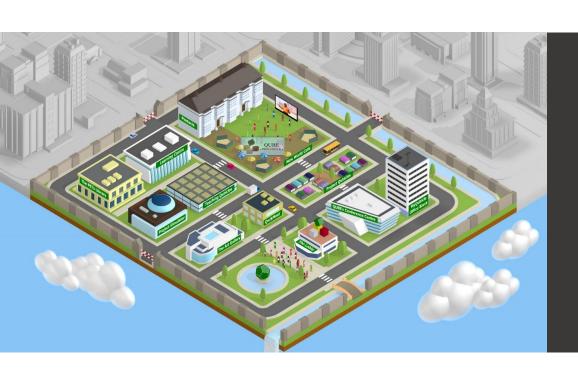

# WHAT IS QUBE?

1. A WELL DESIGNED CAMPUS THAT IS A DIGITAL COPY OF WHAT YOU USE IN THE PHYSICAL WORLD Offices, Project & Meeting rooms, Workshop & Seminar centre, Conference Centre, Café, Lobby

Within minutes of going on QUBE you are totally immersed

# YOUR QUBE CAMPUS

### **LEARNING CENTRE**

In 2020 if you're not learning you're not working.

Now your core teams has a fixed place to collaborate. No more emailing versions back & forth, No more pointless PowerPoints.

Just meeting to get things done!

## **MY QUBICLE**

You will have your own personal qubicle where you can personally invite others

Large plenary events will take place here; Senior executive town halls, guest speakers TEDx style, and global exhibitions

**CONFRERENCE CENTRE** 

PROJECT SIMULATOR

You can experiment and explore safely

using our simulators

Performance Enhancement Tools (PETs)\* are a common set of tools for alignment & collaboration. They are to be found in the library

**PETs LIBRARY** 

## **PROJECT QUBICLES**

This is where you deliver real-life projects. Set up for All Change types and Agile Working, your project team, line manager and your other organisational sponsors will have access. No one outside your organisation except your facilitator will be able to access this qubicle

### **TEACHING QUBICLE**

For workshops or skill-up on anything

# **TEAM QUBICLE**

For regular catchups (we call them drumbeats) with your immediate team

### CAFE

You will be able to mix and mingle with other participants from both this course and other courses Also useful for more permanent exhibitions