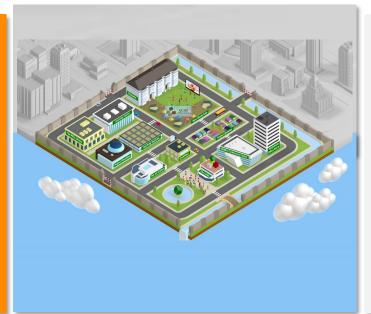

# WHAT IS QUBE?

1. A WELL DESIGNED CAMPUS THAT IS A DIGITAL COPY OF WHAT YOU USE IN THE PHYSICAL WORLD Offices, Project & Meeting rooms, Workshop & Seminar centre, Conference Centre, Café, Lobby

Within minutes of going on QUBE you are totally immersed

# YOUR QUBE CAMPUS